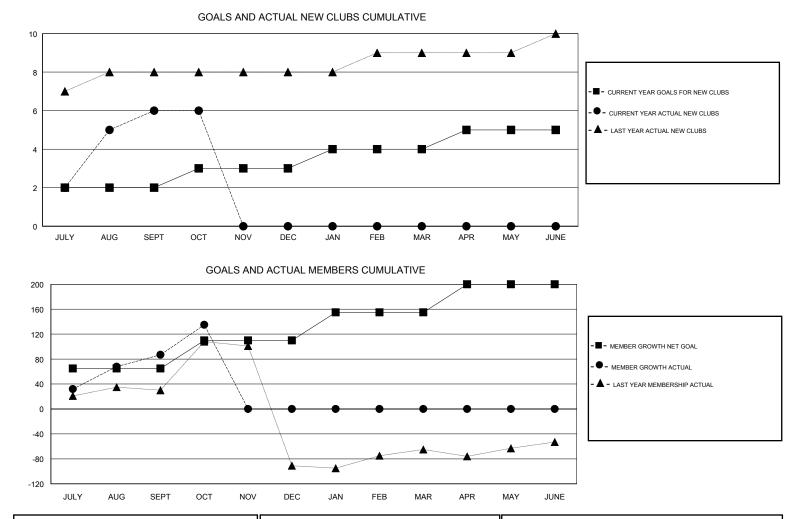

## VENKATA S RAJU DANTULURI GMT:

| GMT: VENKATA S RAJU DANTULURI LOC |               |           | INDIA         |                       |                           | GMT CA                  |                                                    |
|-----------------------------------|---------------|-----------|---------------|-----------------------|---------------------------|-------------------------|----------------------------------------------------|
| Clubs                             |               |           |               | Members               |                           |                         |                                                    |
| RESULTS FOR 2018-2019             |               |           |               | RESULTS FOR 2018-2019 |                           |                         |                                                    |
| QUARTER                           | NEW CLUB GOAL | NEW CLUBS | DROPPED CLUBS | QUARTER               | MEMBER GROWTH NET<br>GOAL | MEMBER GROWTH<br>ACTUAL | DROPPED<br>MEMBERS ACTUAL<br>(including transfers) |
| JULY/AUG/SEPT                     | 2             | 6         | 0             | JULY/AUG/SEPT         | 65                        | 191                     | 100                                                |
| OCT/NOV/DEC                       | 1             | 0         | 0             | OCT/NOV/DEC           | 45                        | 59                      | 9                                                  |
| JAN/FEB/MAR                       | 1             | 0         | 0             | JAN/FEB/MAR           | 45                        | 0                       | 0                                                  |
| APR/MAY/JUNE                      | 1             | 0         | 0             | APR/MAY/JUNE          | 45                        | 0                       | 0                                                  |